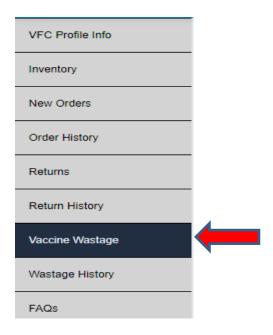

Step 3: Select Vaccine Wastage from left menu

**Step 4: Select Wastage Reason** 

\*\*\*If your selection is "Other" a comment is required \*\*\*

Alabama Department of Public Health

Step 5: Enter the number of doses being wasted from the Inventory listed