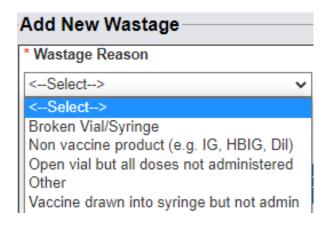

Step 3: Select Vaccine Wastage from left menu

**Step 4: Select Wastage Reason** 

\*\*\*If your selection is "Other" a comment is required \*\*\*

Alabama Department of Public Health

Step 5: Enter the number of doses being wasted from the Inventory listed