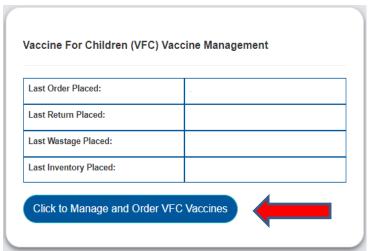

## Vaccine Wastage

Vaccine Wastage is for reporting open boxes or small amounts of vaccine discarded on site.

Step 1: Select Vaccine Ordering Management System from the left menu

**Step 2: From the VFC Vaccine Management widget click to Manage and Order VFC Vaccines** 