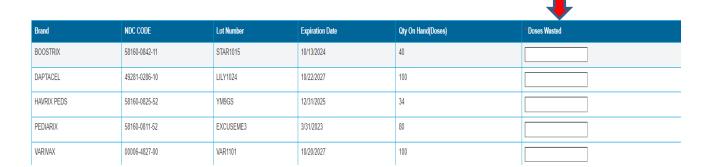

Step 3: Select Vaccine Wastage from left menu

**Step 4: Select Wastage Reason** 

\*\*\*If your selection is "Other" a comment is required \*\*\*

Alabama Department of Public Health

Step 5: Enter the number of doses being wasted from the Inventory listed

Best Practice: Submit Returns or Wastage before submitting Inventory.

**Step 6: Select Submit** 