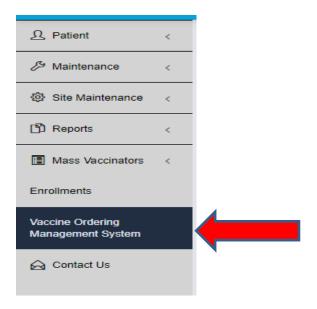

## Vaccine Wastage

Vaccine Wastage is for reporting open boxes or small amounts of vaccine discarded on site.

Step 1: Select Vaccine Ordering Management System from the left menu

**Step 2: From the VFC Vaccine Management widget click to Manage and Order VFC Vaccines** 